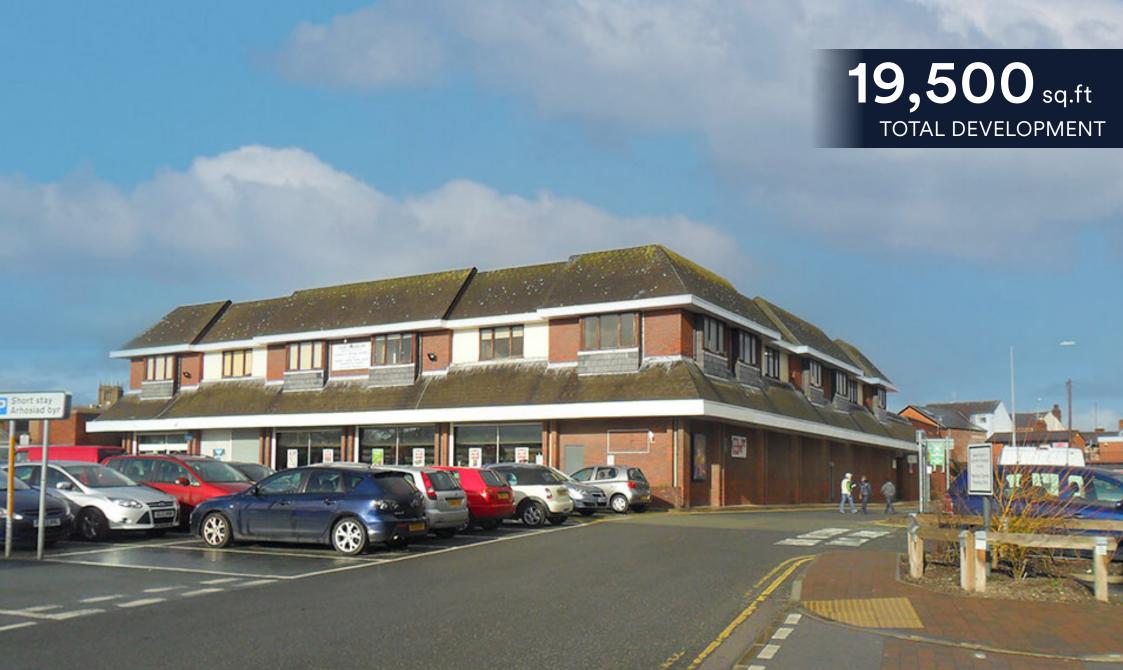

## Site Plan

**19,500** sq.ft Total development

6 Retail units on site

///

streamers.filled.clean

What Three Words

#### DESCRIPTION

Mold is a busy market town situated in North East Wales. The new shops are located in an excellent position forming part of the old Co-Op and situated adjacent to Iceland and the largest car park in Mold (cira 450 spaces). The town Medical Centre also fronts on the car park.

- Large service yard
- **Prominent** location
- Situated in a popular market town
- Large local authority car park adjacent to the unit