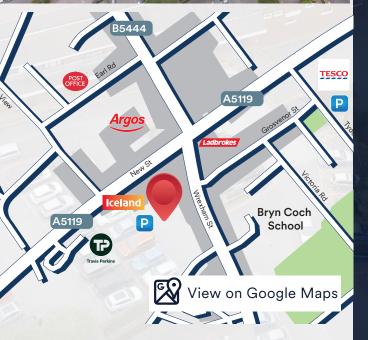

#### LOCATION

The property is situated on the Northern side of Glanrafon Road between the junctions of New Street and Wrexham Street. Mold is the county town of Flintshire and is home to Flintshire County Council. Located approximately 6 miles south of Flint, 10 miles west of Chester, 12 miles north west of Wrexham, and 49 miles south west of Manchester; the A55 North Wales Expressway linking North Wales to the north west of England is located 3 miles to the north of the town.