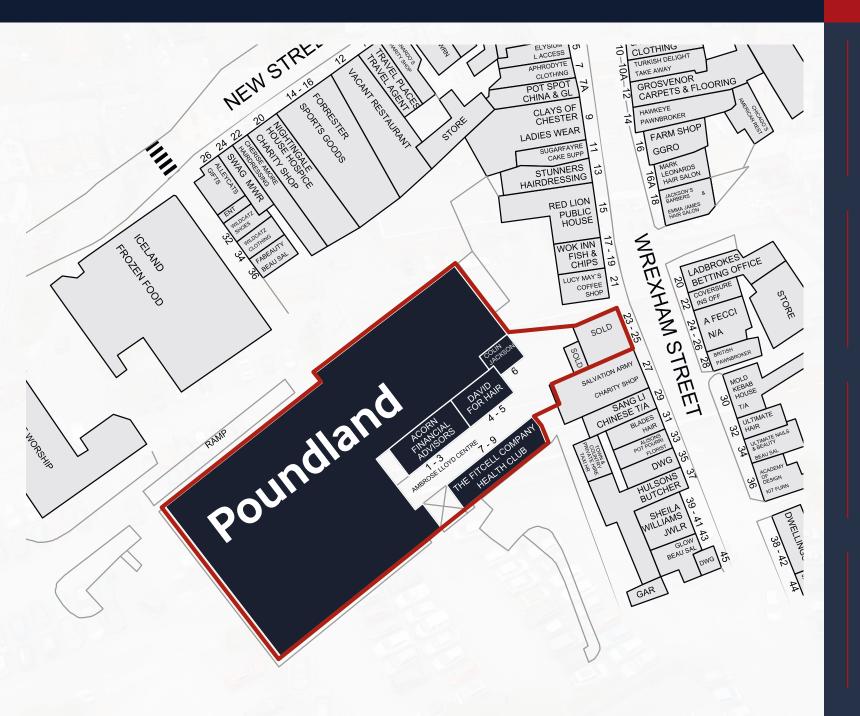

## Site Plan

**19,500** sq.ft Total development

6 Retail units on site

///

streamers.filled.clean

What Three Words

#### DESCRIPTION

Mold is a busy market town situated in North East Wales. The new shops are located in an excellent position forming part of the old Co-Op and situated adjacent to Iceland and the largest car park in Mold (cira 450 spaces). The town Medical Centre also fronts on the car park.